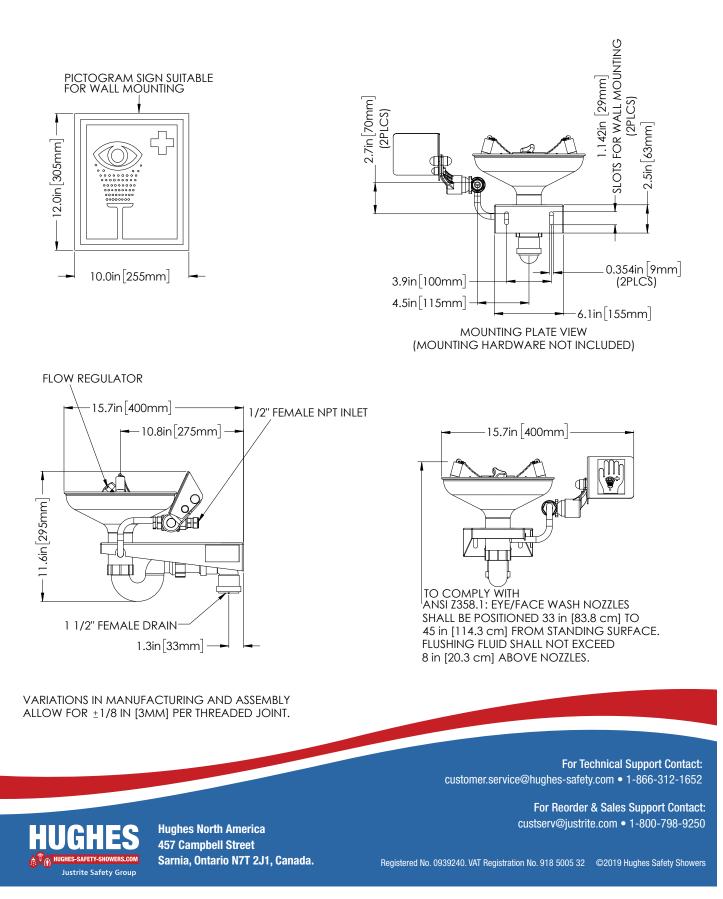

## 85GEW Emergency Eye/Face Wash - Plumbed-in Type: Wall Mounted

Open 316L stainless steel bowl, wall-mounted emergency eye/face wash featuring twin spray nozzles protected by dust covers. When activated via the push plate, the water jets lift off the dust covers. The eye wash diffusers are fitted with fine mesh strainers and an individual flow controller designed to give a gentle flow of aerated water. Includes universal eye wash sign for enhanced visibility. ANSI compliant.

## Specifications

| MATERIALS OF CONSTRUCTION             |                                                          |
|---------------------------------------|----------------------------------------------------------|
| EYE/FACE WASH BOWL                    | 316L stainless steel                                     |
| EYE/FACE WASH DIFFUSERS               | Chrome plated brass with stainless steel mesh            |
| OPERATING VALVE                       | 316L stainless steel, two piece stay open valve          |
| SERVICES                              |                                                          |
| WATER INLET                           | 1/2 in Female NPT                                        |
| DESIGN OPERATING PRESSURE             | 2.0 to 6 BAR G (29 to 87 PSI)                            |
| TEST PRESSURE                         | 10.3 BAR G (149 PSI)                                     |
| MINIMUM FLOW RATES                    | Eye/Face Wash: 11.4 liters/minute minimum (3 US Gallons) |
| ENVIRONMENTAL OPERATING TEMPERATURE   |                                                          |
| MINIMUM AMBIENT OPERATING TEMPERATURE | 5° C (41° F)                                             |
| MAXIMUM AMBIENT OPERATING TEMPERATURE | 35° C (95° F)                                            |
| ACTIVATION/OPERATION                  |                                                          |
| EYE/FACE WASH                         | Push plate operated                                      |
| NOMINAL WEIGHTS and DIMENSIONS        |                                                          |
| DIMENSIONS (WxDxH)                    | 429 mm (16.9 in) x 400 mm (15.7 in) x 295 mm (11.6 in)   |
| WEIGHT                                | 4 kg (9 lb)                                              |