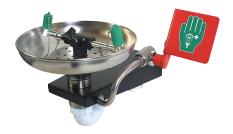

## 85GEW Emergency Eye/Face Wash - Plumbed-in Type: Wall Mounted

Open 316L stainless steel bowl, wall-mounted emergency eye/face wash featuring twin spray nozzles protected by dust covers. When activated via the push plate, the water jets lift off the dust covers. The eye wash diffusers are fitted with fine mesh strainers and an individual flow controller designed to give a gentle flow of aerated water. Includes universal eye wash sign for enhanced visibility. ANSI compliant.

## Specifications

| MATERIALS OF CONSTRUCTION             |                                                          |
|---------------------------------------|----------------------------------------------------------|
| EYE/FACE WASH BOWL                    | 316L stainless steel                                     |
| EYE/FACE WASH DIFFUSERS               | Chrome plated brass with stainless steel mesh            |
| OPERATING VALVE                       | 316L stainless steel, two piece stay open valve          |
| SERVICES                              |                                                          |
| WATER INLET                           | 1/2 in Female NPT                                        |
| DESIGN OPERATING PRESSURE             | 2.0 to 6 BAR G (29 to 87 PSI)                            |
| TEST PRESSURE                         | 10.3 BAR G (149 PSI)                                     |
| MINIMUM FLOW RATES                    | Eye/Face Wash: 11.4 liters/minute minimum (3 US Gallons) |
| ENVIRONMENTAL OPERATING TEMPERATURE   |                                                          |
| MINIMUM AMBIENT OPERATING TEMPERATURE | 5° C (41° F)                                             |
| MAXIMUM AMBIENT OPERATING TEMPERATURE | 35° C (95° F)                                            |
| ACTIVATION/OPERATION                  |                                                          |
| EYE/FACE WASH                         | Push plate operated                                      |
| NOMINAL WEIGHTS and DIMENSIONS        |                                                          |
| DIMENSIONS (WxDxH)                    | 429 mm (16.9 in) x 400 mm (15.7 in) x 295 mm (11.6 in)   |
| WEIGHT                                | 4 kg (9 lb)                                              |