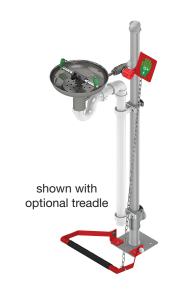

## Emergency Eye/Face Wash - Plumbed-in Type: Pedestal Mounted

Pedestal mounted emergency eye/face wash with open 316L stainless steel bowl featuring twin spray nozzles protected by dust covers. When activated via the push plate, the water jets lift off the dust covers. The eye wash diffusers are fitted with fine mesh strainers and an individual flow controller designed to give a gentle flow of aerated water. Available with either galvanized or stainless steel pipework. Includes universal eye wash sign for enhanced visibility. ANSI compliant.