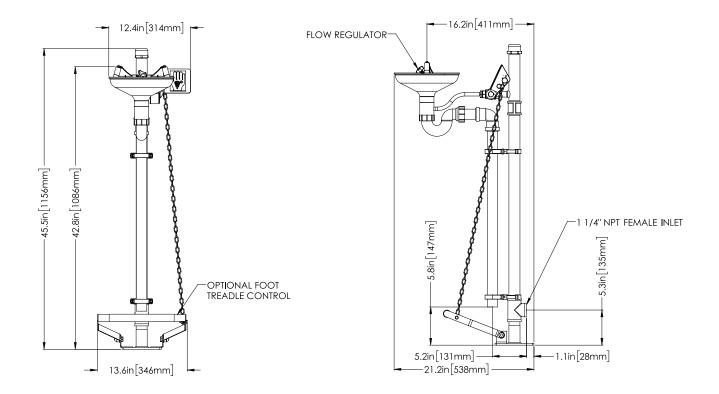

## Specifications

| MATERIALS OF CONSTRUCTION             |                                                         |
|---------------------------------------|---------------------------------------------------------|
| PIPEWORK AND FITTINGS (G)             | Galvanized mild steel tubulars and fittings             |
| PIPEWORK AND FITTINGS (GS)            | Stainless steel tubulars and fittings                   |
| EYE/FACE WASH BOWL                    | 316L stainless steel                                    |
| EYE/FACE WASH DIFFUSERS               | Chrome plated brass with stainless steel mesh           |
| OPERATING VALVE                       | 316L stainless steel, two piece stay open valve         |
| SERVICES                              |                                                         |
| WATER INLET                           | 1 1/4 in Female NPT                                     |
| DESIGN OPERATING PRESSURE             | 2.0 to 6 BAR G (29 to 87 PSI)                           |
| TEST PRESSURE                         | 10.3 BAR G (149 PSI)                                    |
| MINIMUM FLOW RATES                    | 11.4 liters/minute minimum (3 US Gallons)               |
| ENVIRONMENTAL OPERATING TEMPERATURE   |                                                         |
| MINIMUM AMBIENT OPERATING TEMPERATURE | 5° C (41° F)                                            |
| MAXIMUM AMBIENT OPERATING TEMPERATURE | 35° C (95° F)                                           |
| ACTIVATION/OPERATION                  |                                                         |
| EYE/FACE WASH OPERATION               | Push plate operated                                     |
| NOMINAL WEIGHTS and DIMENSIONS        |                                                         |
| DIMENSIONS (WxDxH)                    | 314 mm (12.4 in) x 538 mm (21.2 in) x 1156 mm (45.5 in) |
| WEIGHT                                | 10 kg (22 lb)                                           |

## Emergency Eye/Face Wash - Plumbed in Type: Pedestal Mounted

VARIATIONS IN MANUFACTURING AND ASSEMBLY ALLOW FOR  $\pm 1/8$  IN [3MM] PER THREADED JOINT.

For Technical Support Contact: customer.service@hughes-safety.com • 1-866-312-1652