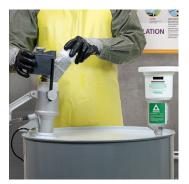

If you can't spot the numerous problems in this picture, you could have safety violations. We can help.

Contact us today to see if you're eligible for a FREE survey, valued at \$3500\*

For more information or to sign up, visit justrite.com/stud-e-survey