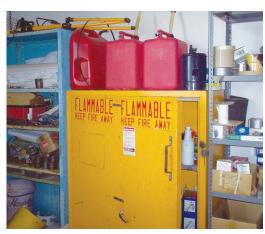

If you can't spot the numerous problems in this picture, you could have safety violations. We can help.

Contact us today to see if you're eligible for a FREE survey, valued at \$3500\*

For more information or to sign up, visit justrite.com/stud-e-survey